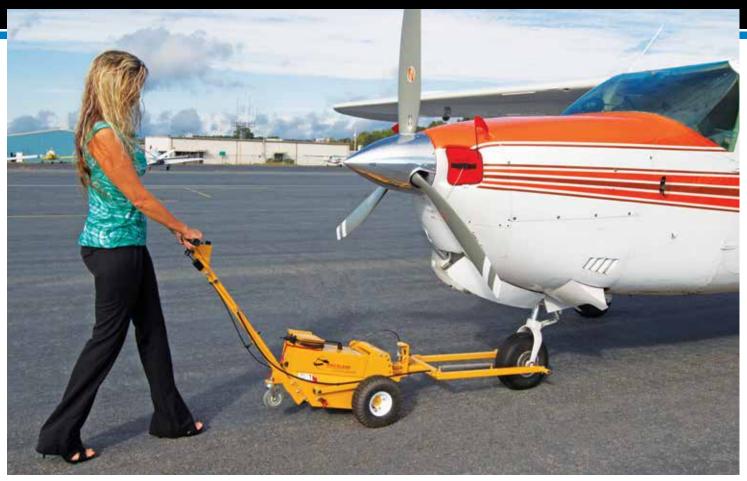

## **Lightweight Aircraft**

**Turn without** lifting tug!

<sup>\*</sup> Tug performance data based on level, smooth, paved surfaces.

These versatile tugs eliminate the need for a specialized tow bar.

### Move aircraft up to 4,500 lbs.\* MGTOW

Easily move small aircraft quickly and safely in tight areas. Turn without lifting tug. The model **701E** is collapsible for compact stowing. Optional ball hitch attachment for movement of small trailers & campers. The model **701EL** is equipped with an extra-heavy-duty battery for longer life.