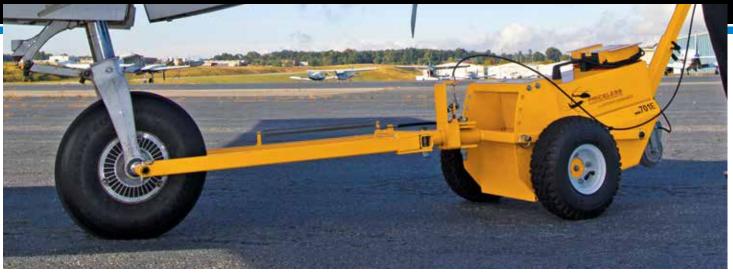

## **Lightweight Aircraft**

**Turn without** lifting tug!

<sup>\*</sup> Tug performance data based on level, smooth, paved surfaces.

These versatile tugs eliminate the need for a specialized tow bar.

### Move aircraft up to 4,500 lbs.\* MGTOW

Easily move small aircraft quickly and safely in tight areas. Turn without lifting tug. The model **701E** is collapsible for compact stowing. Optional ball hitch attachment for movement of small trailers & campers. The model **701EL** is equipped with an extra-heavy-duty battery for longer life.

#### **Standard Features:**

- 400W effective power
- 24V DC Electric motor
- 701E battery life approx. 1 hr (fully charged)
  2 12V sealed led acid batteries
- 701EL battery life approx. 1 1/2 hour (fully charged)
  2 12V sealed dry-cell batteries
- Easily control steering with articulating swivel attachment
- Rocker switch for forward/reverse
- Adjustable speed
- Virtually silent when moving
- Environmentally friendly no exhaust
- Easily replace batteries
- Collapsible design
- Universal adaptor for quick tool-free attachment to a wide range of aircraft
- Swivel attachment