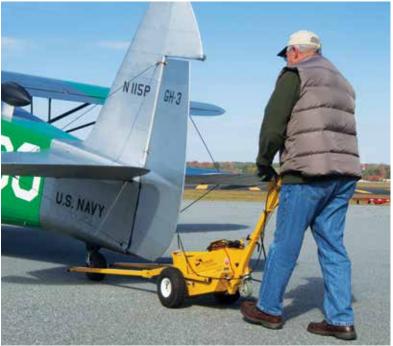

### Move aircraft up to 4,500 lbs.\* MGTOW

Easily move small aircraft quickly and safely in tight areas. Turn without lifting tug. The model **701E** is collapsible for compact stowing. Optional ball hitch attachment for movement of small trailers & campers. The model **701EL** is equipped with an extra-heavy-duty battery for longer life.