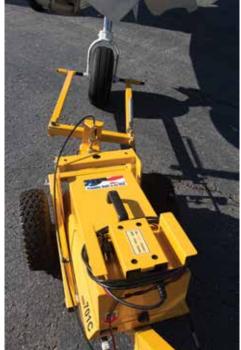

### Move aircraft up to 4,500 lbs.\* MGTOW

Easily move small aircraft quickly and safely in tight areas. Turn without lifting tug. The model **701E** is collapsible for compact stowing. Optional ball hitch attachment for movement of small trailers & campers. The model **701EL** is equipped with an extra-heavy-duty battery for longer life.

#### **Standard Features:**

- 400W effective power
- 24V DC Electric motor
- 701E battery life approx. 1 hr (fully charged)
  2 12V sealed led acid batteries
- 701EL battery life approx. 1 1/2 hour (fully charged)
  2 12V sealed dry-cell batteries
- Easily control steering with articulating swivel attachment
- Rocker switch for forward/reverse
- Adjustable speed
- Virtually silent when moving
- Environmentally friendly no exhaust
- Easily replace batteries
- Collapsible design
- Universal adaptor for quick tool-free attachment to a wide range of aircraft
- Swivel attachment