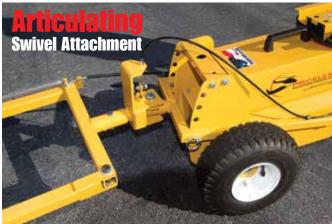

#### **Standard Features:**

- 400W effective power
- 24V DC Electric motor
- 701E battery life approx. 1 hr (fully charged)
  2 12V sealed led acid batteries
- 701EL battery life approx. 1 1/2 hour (fully charged)
  2 12V sealed dry-cell batteries
- Easily control steering with articulating swivel attachment
- Rocker switch for forward/reverse
- Adjustable speed
- Virtually silent when moving
- Environmentally friendly no exhaust
- Easily replace batteries
- Collapsible design
- Universal adaptor for quick tool-free attachment to a wide range of aircraft
- Swivel attachment